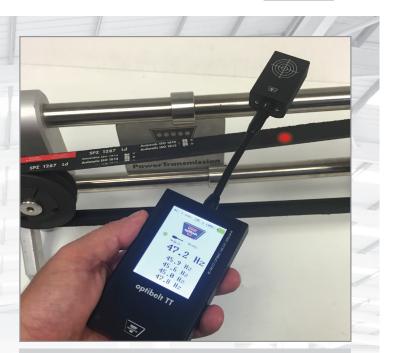

## **TT TENSION TESTER**

© 2014 OPTIBELT ST0714

o<u>ptibe</u>l

#### **FEATURES**

- 2-Way Measurements taken: Electro magnetic wave & ACC: acceleration for increased accuracy.
- Measured frequency ranges: ACC: 1 10 Hz, EMV: 6 - 600 Hz.
- Easy to align 2 LED dot method. Hold the tool over the belt at a distance that aligns the dots and measure!
- Flexible goose-neck (EMV) or with 10" cable (ACC) aid tension measurements in difficult to reach areas.
- Accurate tension readings on Timing, Ribbed and V-Belts
- Easy to read large color LCD display.
- On-board rechargeable lithium battery for long life and easy USB charging.