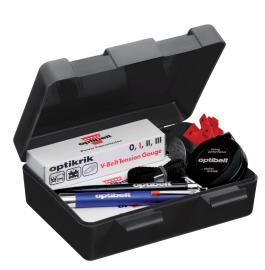

## **SERVICE BOX**

An all-in-one simple service box contains all you need to tension belts, measure sheaves, and measure drive or belt lengths.

#### CONTENTS

- OPTIKRIK 0, 1, 2, & 3 (set of 4)
- GAUGES (2) for V-Belt & Ribbed Belt Drives
- 10 ft. Measuring Tape
- 1 ballpoint pen