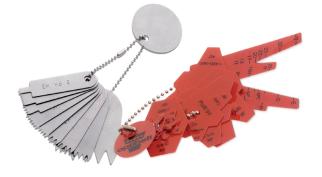

### GAUGES V-BELT & RIBBED BELT

OPTIBELT offers 2 sets of sheave/pulley gauges that help identify drive problems due to wear and ensure performance.

RIBBED SIZES: M, K, L, J, K & H & METRIC

V-BELT SIZES: CLASSICAL, STANDARD & METRIC