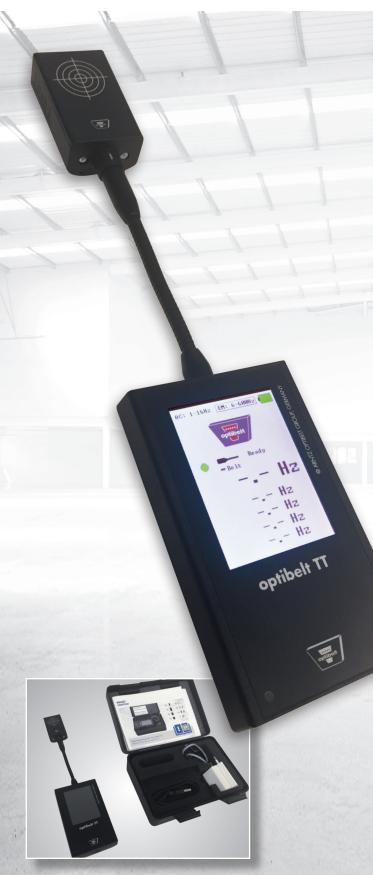

## **TT TENSION TESTER**

© 2014 OPTIBELT ST0714

o<u>ptibe</u>l

#### **FEATURES**

- 2-Way Measurements taken: Electro magnetic wave & ACC: acceleration for increased accuracy.
- Measured frequency ranges: ACC: 1 10 Hz, EMV: 6 - 600 Hz.
- Easy to align 2 LED dot method. Hold the tool over the belt at a distance that aligns the dots and measure!
- Flexible goose-neck (EMV) or with 10" cable (ACC) aid tension measurements in difficult to reach areas.
- Accurate tension readings on Timing, Ribbed and V-Belts
- Easy to read large color LCD display.
- On-board rechargeable lithium battery for long life and easy USB charging.