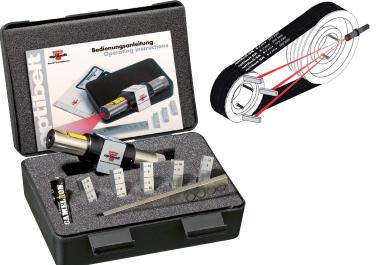

## **SERVICE KIT**

OPTIBELT service boxes in one convenient carry case

INCLUDES SERVICE BOX

NOTE BOX

LASER POINTER

**TT TENSION TESTER** 

## **SERVICE BOX**

An all-in-one simple service box contains all you need to tension belts, measure sheaves, and measure drive or belt lengths.

#### CONTENTS

- OPTIKRIK 0, 1, 2, & 3 (set of 4)
- GAUGES (2) for V-Belt & Ribbed Belt Drives
- 10 ft. Measuring Tape
- 1 ballpoint pen

# NOTE BOX

The NOTE BOX contains 2 pads of sticker notes that can adhere to walls, belt guards, or other flat surface. Smudge resistant marker included.

#### CONTENTS

- (2) pads of label stickers
- Smudge resistant marker

## LASER POINTER II DRIVE ALIGNMENT

Easy to mount magnetic laser and guides allow for fast drive set-up and maintenance. Five measurement guides allows accurate readings for large or small drives and long pulley/sheave distances.

#### CONTENTS

- Magnetic laser pointer
- 5 magnetic alignment measuring guides
- Magnetic leveling bar

Image: set of the set of