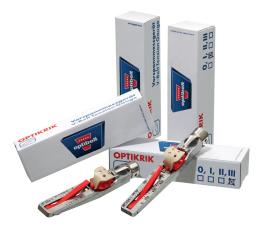

### **OPTIKRIK** 0, 1, 2, 3 TENSION TESTERS

OPTIKRIK manual tension testers are the time proven method for measurement. Easy to use with just a press of your finger!

| <b>OPTIKRIK 0</b> | 15-35 lbs.  | <b>OPTIKRIK 2</b> | 100-300 lbs. |
|-------------------|-------------|-------------------|--------------|
| <b>OPTIKRIK 1</b> | 30-150 lbs. | <b>OPTIKRIK 3</b> | 300-700 lbs. |