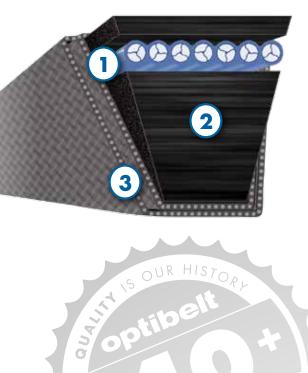

Optibelt KB Krafiband BLUE POWER

COLIDER Kraftband BLUE POWER

RESERVED

RESERV

THE Kraftband BLUE FOWER

THE Kraftband BLUE POW

**OPTIBELT-USA.COM** 800-292-6081

ARAMID CORD Aramid cords for 2X the power.

TRANSVERSE FIBER RUBBER Fibers increase the belts effeciency and ability to absorb stress loads without weakening.

**DUAL WRAP** Protects the core from dust and dirt for

2X's the protection.